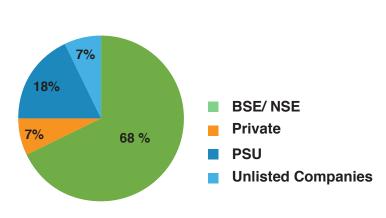

## **CSR Projects in EdTech in India (FY2019)**

### Understanding how companies are investing in EdTech projects through CSR



EdTech Vs. Non- EdTech CSR Funding In Education



16% of CSR funds in education are directed towards EdTech projects

# CSR Contribution by diffrent types of companies to EdTech Projects (Funding)



Funding by ownership-type of companies

#### Project by ownership-type of companies



#### **CSR** initiatives in EdTech



■ Number of Projects ■ CSR Funding (in INR Cr.)

1

#### List of top 10 companies contributing to Ed-Tech Projects:

| Sr. No. | Top Ten Company Names                           | Amount EdTech Projects<br>(INR Cr.) |
|---------|-------------------------------------------------|-------------------------------------|
| 1       | NTPC Limited                                    | 132.03                              |
| 2       | Wipro Limited                                   | 107.582                             |
| 3       | Tata Consultancy Services Limited               | 36                                  |
| 4       | Hindustan Zinc Limited                          | 22.37                               |
| 5       | Hero MotoCorp Limited