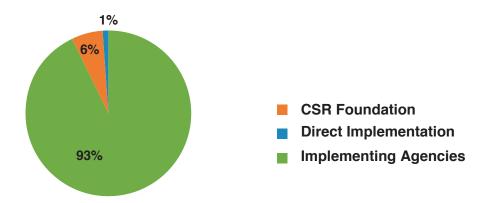

#### **Project- implementation Mode**

Implementing agencies lead the execution of Edtech projects