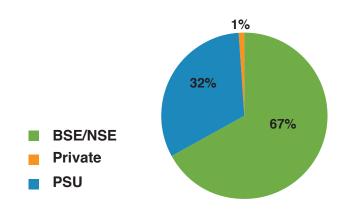

# CSR Contribution by diffrent types of companies to EdTech Projects (Funding)

Funding by ownership-type of companies