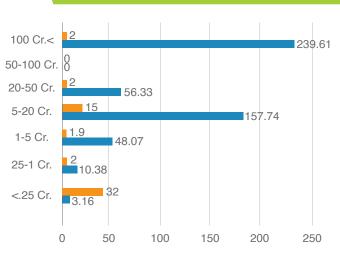

#### **CSR** initiatives in EdTech

■ Number of Projects ■ CSR Funding (in INR Cr.)

1