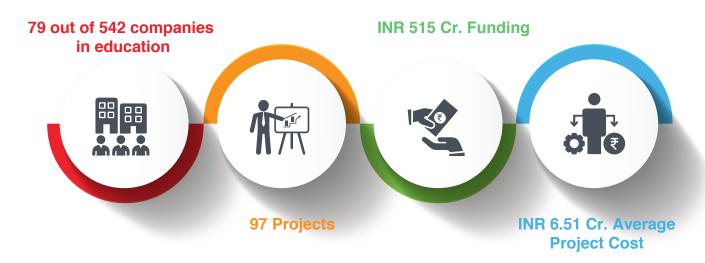

## **CSR Projects in EdTech in India (FY2019)**

### Understanding how companies are investing in EdTech projects through CSR



EdTech Vs. Non- EdTech CSR Funding In Education



16% of CSR funds in education are directed towards EdTech projects

# CSR Contribution by diffrent types of companies to EdTech Projects (Funding)



Funding by ownership-type of companies

#### Project by ownership-type of companies



#### **CSR** initiatives in EdTech



■ Number of Projects ■ CSR Funding (in INR Cr.)

1

#### List of top 10 companies contributing to Ed-Tech Projects:

| Sr. No. | Top Ten Company Names                           | Amount EdTech Projects<br>(INR Cr.) |
|---------|-------------------------------------------------|-------------------------------------|
| 1       | NTPC Limited                                    | 132.03                              |
| 2       | Wipro Limited