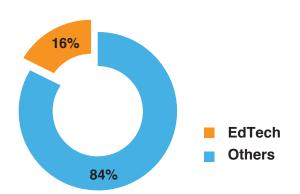

### Understanding how companies are investing in EdTech projects through CSR

EdTech Vs. Non- EdTech CSR Funding In Education

16% of CSR funds in education are directed towards EdTech projects